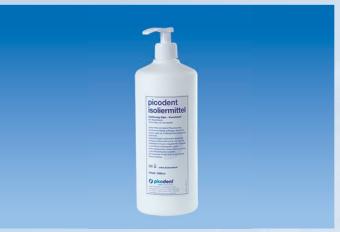

# picodent® isoliermittel Gips gegen Kunststoff

Based on alginate, separates plaster from plastic Well-suited for plastic prosthetics.

Use a brush to apply the material on the lukewarm model and allow a reaction time of 5 minutes. Then repeat the process. Wipe away surplus material. Attention: Always transfer the liquid from the original bottle into a working bottle. Never put back unused material into the original bottle. Do not stick the application brush into the original bottle.

| Item no.  | Item                                             | Contents        |
|-----------|--------------------------------------------------|-----------------|
| 1502 1000 | picodent® isoliermittel<br>Gips gegen Kunststoff | 1.000 ml bottle |