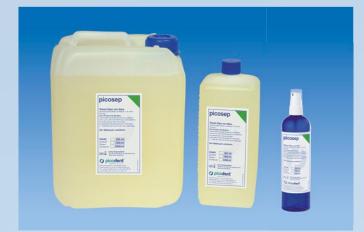

### picosep

Separates plaster from plaster

Can be brushed or sprayed on. Protects plaster models against water, e.g., when trimming.

Apply separator thinly with a brush or spray on generously from approx. 20 cm distance, leave for a while. Carefully blow off excess material. You can apply the plaster after approx. 2-3 minutes.

| Item no.  | Item    | Contents           |
|-----------|---------|--------------------|
| 1501 1250 | picosep | 250 ml pump bottle |
| 1501 1001 | picosep | 1.000 ml bottle    |
| 1501 5000 | picosep | 5.000 ml canister  |