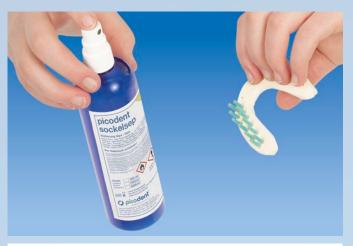

# picodent® sockelsep

Separates plaster from plaster

Does not form a film or layer. Easy separation – ideal when using low viscosity base plasters.

Spray on evently, leave for a while. Blow surplus off carefully.

| Item no.  | Item                | Contents           |
|-----------|---------------------|--------------------|
| 1501 0250 | picodent® sockelsep | 250 ml pump bottle |
| 1501 2000 | picodent® sockelsep | 1.000 ml bottle    |
| 1501 5001 | picodent® sockelsep | 5.000 ml canister  |