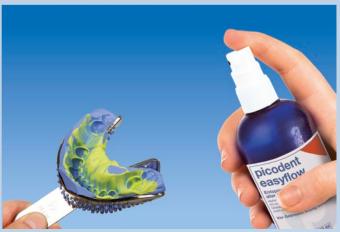

# picodent® easyflow

Wetting agent

For all impression materials. For bubble-free models.

Spray on impressions from 20 cm distance. Shake off surplus wetting agent. Do not blow dry.

| Item no.  | Item               | Contents           |
|-----------|--------------------|--------------------|
| 1503 0250 | picodent® easyflow | 250 ml pump bottle |
| 1503 1000 | picodent® easyflow | 1.000 ml bottle    |
| 1503 3000 | picodent® easyflow | 3.000 ml canister  |