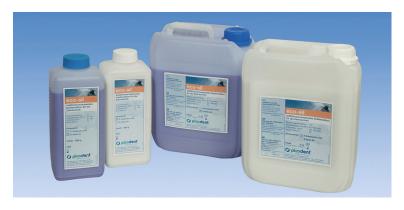

# eco-sil

# Addition-curing duplicating silicone

Addition-curing duplicating silicone for dentistry, mixing ratio 1:1

Shore A hardness: 22 / Working time: 6-7 minutes Demouldable: after 25 min. / Hardened colour: lilac

#### **AVAILABLE AS:**

2 x 1 kg bottle per component A and B (2 kg)

2 x 5 kg canister per component A and B (10 kg)