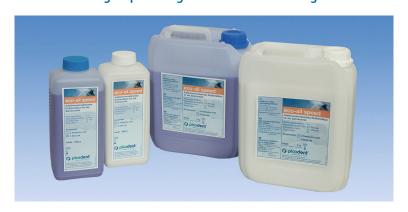

# eco-sil speed

## Addition-curing duplicating silicone - fast setting

Addition-curing duplicating silicone for dentistry, mixing ratio 1:1

Shore A hardness: 22 / Working time: 3-4 minutes Demouldable: after 12 min. / Hardened colour: lilac

### **AVAILABLE AS:**

2 x 1 kg bottle per component A and B (2 kg)

2 x 5 kg canister per component A and B (10 kg)